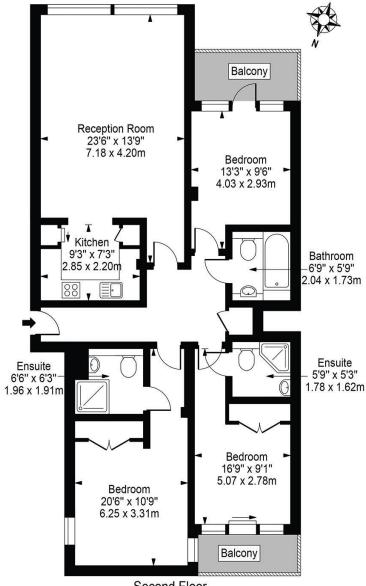

## Cubitt Street, WC1X 0LQ Approx. Gross Internal Area 1036 Sq Ft - 96.26 Sq M

Second Floor
For Illustration Purposes Only - Not To Scale

This floor plan should be used as a general outline for guidance only and does not constitute in whole or in part an offer or contract. Any intending purchaser or lessee should satisfy themselvies by inspection, searches, enquiries and full survey as to the correctness of each statement. Any areas, measurements or distances quoted are approximate and should not be used to value a property or be the basis of any sale or let.