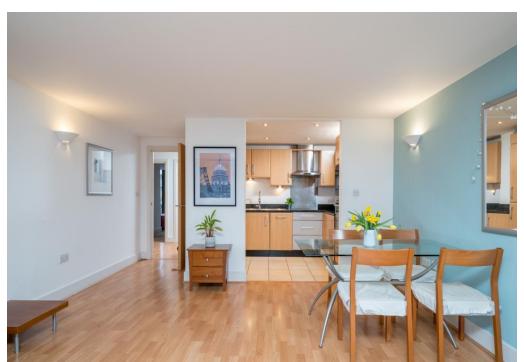

A very spacious three bedroom, three bathroom flat with two private balconies, situated on the 2nd floor of this modern purpose built block located between Bloomsbury and King's Cross.

Spanning across 1036 sq ft, the flat comprises a large reception area with an open plan fully fitted kitchen, three double bedrooms, two being en-suite with built-in storage, and an additional family bathroom. The property features wooden floors in the common areas and carpet in the bedrooms, and double glazed windows.