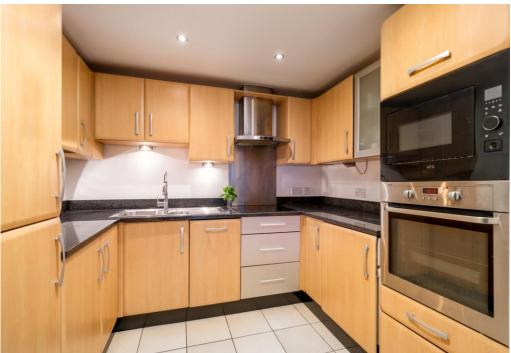

A very spacious three bedroom, three bathroom flat with two private balconies, situated on the 2nd floor of this modern purpose built block located between Bloomsbury and King's Cross.

Spanning across 1036 sq ft, the flat comprises a large reception area with an open plan fully fitted kitchen, three double bedrooms, two being en-suite with built-in storage, and an additional family bathroom. The property features wooden floors in the common areas and carpet in the bedrooms, and double glazed windows.