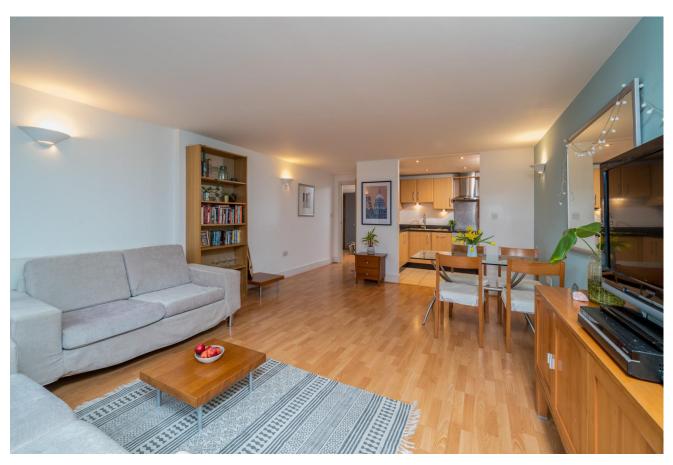

A very spacious three bedroom, three bathroom flat with two private balconies, situated on the 2nd floor of this modern purpose built block located between Bloomsbury and King's Cross.

Spanning across 1036 sq ft, the flat comprises a large reception area with an open plan fully fitted kitchen, three double bedrooms, two being en-suite with built-in storage, and an additional family bathroom. The property features wooden floors in the common areas and carpet in the bedrooms, and double glazed windows.

The block is conveniently located between Bloomsbury and Kings Cross, with easy access to Gray's Inn Road & Kings Cross / St Pancras stations, and is a 2-3 minute walk from St George's Gardens!

Tenure: Leasehold with over 980 years remaining. Purchasing a share of the freehold is optional. Service Charge: £3,000 per annum (approx.)