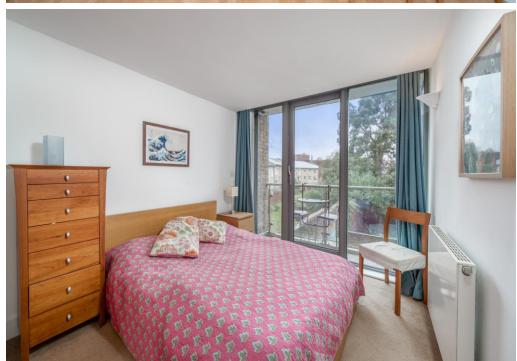

A very spacious three bedroom, three bathroom flat with two private balconies, situated on the 2nd floor of this modern purpose built block located between Bloomsbury and King's Cross.

Spanning across 1036 sq ft, the flat comprises a large reception area with an open plan fully fitted kitchen, three double bedrooms, two being en-suite with built-in storage, and an additional family bathroom. The property features wooden floors in the common areas and carpet in the bedrooms, and double glazed windows.