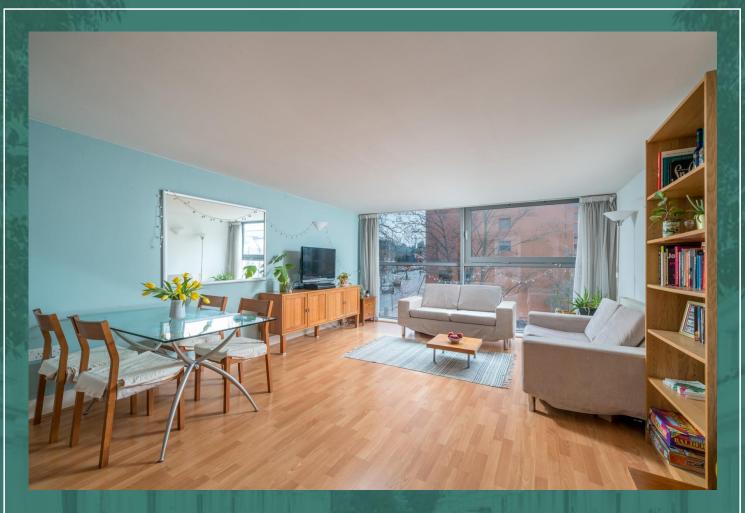

A very spacious three bedroom, three bathroom flat with two private balconies, situated on the 2nd floor of this modern purpose built block located between Bloomsbury and King's Cross.

Spanning across 1036 sq ft, the flat comprises a large reception area with an open plan fully fitted kitchen, three double bedrooms, two being en-suite with built-in storage, and an additional family bathroom. The property features wooden floors in the common areas and carpet in the bedrooms, and double glazed windows.

The block is conveniently located between Bloomsbury and Kings Cross, with easy access to Gray's Inn Road & Kings Cross / St Pancras stations, and is a 2-3 minute walk from St George's Gardens!

Tenure: Leasehold with over 980 years remaining. Purchasing a share of the freehold is optional. Service Charge: £3,000 per annum (approx.)