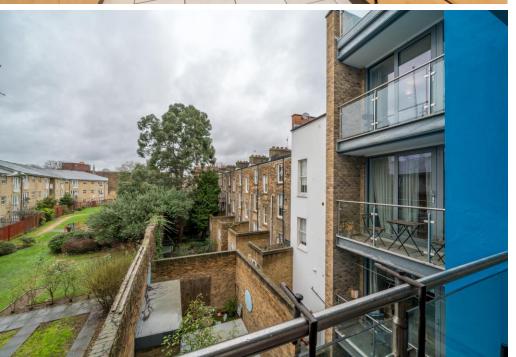

## Cubitt Street, London, WC1X

3 bedrooms • 3 bathrooms (2 en-suite) • 1036 square feet • 2 private balconies • 2nd floor (with lift) • Good condition throughout • 980+ year lease • Modern block • Close to King's Cross • Close to Bloomsbury

The block is conveniently located between Bloomsbury and Kings Cross, with easy access to Gray's Inn Road & Kings Cross / St Pancras stations, and is a 2-3 minute walk from St George's Gardens!

Tenure: Leasehold with over 980 years remaining. Purchasing a share of the freehold is optional. Service Charge: £3,000 per annum (approx.)